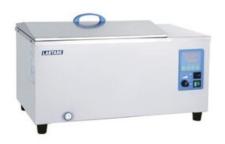

## LTBAT37-2 SHAKING WATER BATH

A stamping molding stainless steel tank, easy to clean

LCD screen, multiple data display with timing function, easy to operate

Stainless steel shelves cover heater and sensor to avoid damage during using

Once-forming stainless steel lid

Cut off heater automatically in case of lack of water, meanwhile visible and audible alarm ensures to remind users in time

Independent temperature-limiting alarm system

temperature error alarm

Test tube holder can be placed

## **SPECIFICATIONS**

| Model                  | LTBAT37-2                        |
|------------------------|----------------------------------|
| Capacity               | 33 L                             |
| Temperature range      | RT+5-100°C                       |
| Display Resolution     | 0.1°C                            |
| Temperature Uniformity | ±1°C                             |
| Shaking speed range    | 30-150rpm                        |
| Amplitude              | 30mm (Standard) or 40mm (Option) |
| Power Consumption      | 1250 W                           |
| Interior Dimension     | 438Wx310Dx250H mm                |
| Exterior Dimension     | 643Wx350Dx353H mm                |