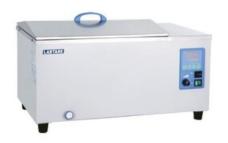

## SHAKING WATER BATH LTBAT37-3

## LTBAT37-3 SHAKING WATER BATH

A stamping molding stainless steel tank, easy to clean

LCD screen, multiple data display with timing function, easy to operate

Stainless steel shelves cover heater and sensor to avoid damage during using

Once-forming stainless steel lid

Cut off heater automatically in case of lack of water, meanwhile visible and audible alarm ensures to remind users in time

Independent temperature-limiting alarm system

temperature error alarm

Test tube holder can be placed

## **SPECIFICATIONS**

| Model                  | LTBAT37-3                        |
|------------------------|----------------------------------|
| Capacity               | 47 L                             |
| Temperature range      | RT+5-100°C                       |
| Display Resolution     | 0.1°C                            |
| Temperature Uniformity | ±1°C                             |
| Shaking speed range    | 30-150rpm                        |
| Amplitude              | 30mm (Standard) or 40mm (Option) |
| Power Consumption      | 1650 W                           |
| Interior Dimension     | 618Wx310Dx250H mm                |
| Exterior Dimension     | 823Wx350Dx355H mm                |