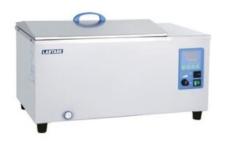

## SHAKING WATER BATH LTBAT37-4

## LTBAT37-4 SHAKING WATER BATH

A stamping molding stainless steel tank, easy to clean

LCD screen, multiple data display with timing function, easy to operate

Stainless steel shelves cover heater and sensor to avoid damage during using

Once-forming stainless steel lid

Cut off heater automatically in case of lack of water, meanwhile visible and audible alarm ensures to remind users in time

Independent temperature-limiting alarm system

temperature error alarm

Test tube holder can be placed

## **SPECIFICATIONS**

| Model                  | LTBAT37-4                        |
|------------------------|----------------------------------|
| Capacity               | 47 L                             |
| Temperature range      | RT+5-100°C                       |
| Display Resolution     | 0.1°C                            |
| Temperature Uniformity | ±1°C                             |
| Shaking speed range    | 30-150rpm                        |
| Amplitude              | 30mm (Standard) or 40mm (Option) |
| Power Consumption      | 1650 W                           |
| Interior Dimension     | 618Wx310Dx250H mm                |
| Exterior Dimension     | 823Wx350Dx355H mm                |