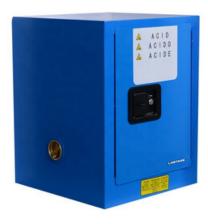

## WEAK ACID AND ALKALI CHEMICAL STORAGE CABINET LTCAB8-2

## WEAK ACID AND ALKALI CHEMICAL STORAGE CABINET LTCAB8-2

Used in Laboratory, Research, Pharmaceutical, Toxic Chemicals, Potential Carcinogens, Hazardous Contaminants. Also known as Acid Alkali Cabinet, Chemical Storage Cabinet.

## LTCAB8-2 WEAK ACID AND ALKALI CHEMICAL STORAGE CABINET

## **SPECIFICATIONS**

| Model            | LTCAB8-2                                         |
|------------------|--------------------------------------------------|
| Capacity         | 12 gallon (45L)                                  |
| Material         | Double layer anti fire cold-rolled steel PP tray |
| Adjustable Shelf | 1 pc                                             |
| Door             | Single / Manual                                  |
| External Size    | 590x460x890 mm                                   |
| Package Size     | 710x580x1066 mm                                  |
| Gross Weight     | 66 Kg                                            |