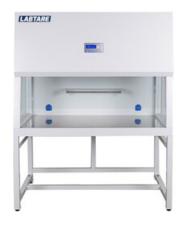

## AIR SHOWER BOX LTCBS21-1

## AIR SHOWER BOX LTCBS21-1

Used in Cell culturing, Genetics, Microbiological, Research, Cell Biology, Molecular Biology, Plant, Laboratory. Also known as Pass Box.

## LTCBS21-1 AIR SHOWER BOX

Photoelectric sensor, automatic blowing

Adapt with circulation wind to ensure the cleanness of shower area under non-shower status

Double door by electric interlock

LED display with adjustable blowing time(0-99s)

HEPA filter, Class 100 cleanness

## **SPECIFICATIONS**

| Model                 | LTCBS21-1                    |
|-----------------------|------------------------------|
| Clean Air Speed       | 0.36~0.54m/s                 |
| UV Lamp               | 15Wx1                        |
| External Size (WxDxH) | 660x570x1000 mm              |
| Internal Size (WxDxH) | 500x500x500 mm               |
| Material              | 304 stainless steel          |
| Interlock             | Electronical                 |
| HEPA Filter           | Efficiency ≥99.995% at 0.3μm |
| Gross Weight          | 80 kg                        |
| Packing Size(WxDxH)   | 780x700x1250 mm              |
| Power Supply          | 220V, 50Hz; 110V, 50/60Hz    |