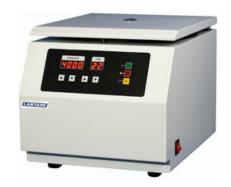

## **BLOOD TYPING CENTRIFUGE LTCEN16-6**

Used in Cell Separation, Precipitation, Sample Processing, Clinical, Cell Culture, Microplate Processing, Biochemistry, medical diagnosis.

Also known as Floor Standing Centrifuges, Laboratory Floor Type Centrifuges, Benchtop Centrifuges, Non Refrigerated High Speed Centrifuges, Laboratory Tabletop Centrifuges.

## LTCEN16-6 BLOOD TYPING CENTRIFUGE

Brushless DC motor

LED display

Microprocessor controller

The inner chamber is made up of stainless steel

Electronic door interlock

Faults are diagnosed automatically

Operating parameters can be modified during the operation