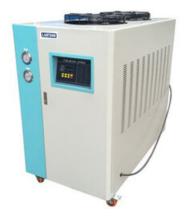

## RECIRCULATING CHILLER AIR COOLED LTCHI8-12

## RECIRCULATING CHILLER AIR COOLED LTCHI8-12

Also known as Laboratory Air Cooled Chiller.

## LTCHI8-12 RECIRCULATING CHILLER AIR COOLED

It adopts single-stage vapor compression circuit and has compressor overload protection, pump overload protection, reverse phase and lack of phase warning, anticing protection, high and low pressure protection and other devices.

## **SPECIFICATIONS**

| Model                    | LTCHI8-12   |
|--------------------------|-------------|
| Freezing capacity        |             |
| kw                       | 25.1 kw     |
| Compressor               |             |
| Power                    | 5hpx2       |
| Weight                   | 450 kg      |
| Condensor(Water Chiller) |             |
| Туре                     | Air cooling |
| Water tank capacity      | 120 L       |
| Pump                     |             |
| Power kw                 | 1 hp        |
| Flow rate                | 115 l/min   |
| Weight                   | 450 kg      |