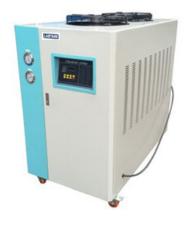

## RECIRCULATING CHILLER AIR COOLED LTCHI8-14

## RECIRCULATING CHILLER AIR COOLED LTCHI8-14

Also known as Laboratory Air Cooled Chiller.

## LTCHI8-14 RECIRCULATING CHILLER AIR COOLED

It adopts single-stage vapor compression circuit and has compressor overload protection, pump overload protection, reverse phase and lack of phase warning, anticing protection, high and low pressure protection and other devices.

The machine has stable performance and long life.

It can cool down quickly, and the temperature is stable to meet customer requirements.

This series of products mainly work on the principle of cold and heat exchange.

It is suitable for the cooling field in modern industry and is not affected by the ambient temperature.

It is an indispensable configuration device.