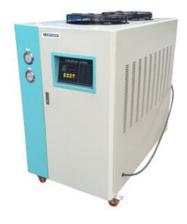

## RECIRCULATING CHILLER AIR COOLED LTCHI8-16

## RECIRCULATING CHILLER AIR COOLED LTCHI8-16

Also known as Laboratory Air Cooled Chiller.

## LTCHI8-16 RECIRCULATING CHILLER AIR COOLED

It adopts single-stage vapor compression circuit and has compressor overload protection, pump overload protection, reverse phase and lack of phase warning, anticing protection, high and low pressure protection and other devices.