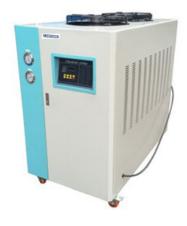

## RECIRCULATING CHILLER AIR COOLED LTCHI8-17

## RECIRCULATING CHILLER AIR COOLED LTCHI8-17

Also known as Laboratory Air Cooled Chiller.

## LTCHI8-17 RECIRCULATING CHILLER AIR COOLED

It adopts single-stage vapor compression circuit and has compressor overload protection, pump overload protection, reverse phase and lack of phase warning, anticing protection, high and low pressure protection and other devices.

The machine has stable performance and long life.

It can cool down quickly, and the temperature is stable to meet customer requirements.

This series of products mainly work on the principle of cold and heat exchange.

It is suitable for the cooling field in modern industry and is not affected by the ambient temperature.

It is an indispensable configuration device.