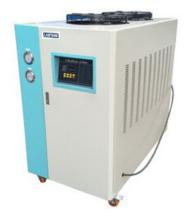

## RECIRCULATING CHILLER AIR COOLED LTCHI8-7

## RECIRCULATING CHILLER AIR COOLED LTCHI8-7

Also known as Laboratory Air Cooled Chiller.

## LTCHI8-7 RECIRCULATING CHILLER AIR COOLED

It adopts single-stage vapor compression circuit and has compressor overload protection, pump overload protection, reverse phase and lack of phase warning, anticing protection, high and low pressure protection and other devices.

The machine has stable performance and long life.

It can cool down quickly, and the temperature is stable to meet customer requirements.

This series of products mainly work on the principle of cold and heat exchange.

It is suitable for the cooling field in modern industry and is not affected by the ambient temperature.

It is an indispensable configuration device.