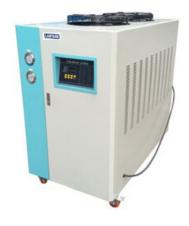

## RECIRCULATING CHILLERS AIR COOLED LTCHI8-8

## RECIRCULATING CHILLERS AIR COOLED LTCHI8-8

Also known as Laboratory Air Cooled Chiller.

## LTCHI8-8 RECIRCULATING CHILLERS AIR COOLED

It adopts single-stage vapor compression circuit and has compressor overload protection, pump overload protection, reverse phase and lack of phase warning, anticing protection, high and low pressure protection and other devices.

The machine has stable performance and long life.

It can cool down quickly, and the temperature is stable to meet customer requirements.

This series of products mainly work on the principle of cold and heat exchange.

It is suitable for the cooling field in modern industry and is not affected by the ambient temperature.

It is an indispensable configuration device.

## **SPECIFICATIONS**

| Model                    | LTCHI8-8    |
|--------------------------|-------------|
| Freezing capacity        |             |
| kw                       | 159.9 kw    |
| Compressor               |             |
| Power                    | 10hpx6      |
| Condensor(Water Chiller) |             |
| Туре                     | Air cooling |
| Pump                     |             |
| Power kw                 | 10 hp       |
| Flow rate                | 680 l/min   |
| Weight                   | 1560 kg     |