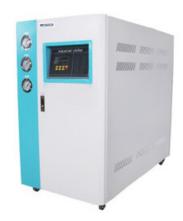

## RECIRCULATING CHILLER WATER COOLED LTCHI9-6

## RECIRCULATING CHILLER WATER COOLED LTCHI9-6

Also known as Laboratory Water Chiller.

## LTCHI9-6 RECIRCULATING CHILLER WATER COOLED

The well-known product spleen compressor, high-efficiency shell and tube condenser, evaporator combination, super refrigeration, power saving PID microcomputer full-function control, easy to operate, can accurately control the water temperature within 3°C~35°C.

Unique new design stainless steel opening Type thermal insulation water tank, easy to clean and repair, reasonable internal pipeline layout, effectively reducing energy consumption.

Copper pipes are welded with Smick L30345% silver electrode, with high density and long life.

With current overload protection, high and low voltage switch, delay protection, over temperature protection, antifreeze, abnormal indication system.

## **SPECIFICATIONS**

| Model                    | LTCHI9-6                |
|--------------------------|-------------------------|
| Freezing capacity        |                         |
| kw                       | 33.3 kw                 |
| Compressor               |                         |
| Power                    | 6hpx2                   |
| Condensor(Water Chiller) |                         |
| Туре                     | Tube-in-shell Condensor |
| Water tank capacity      | 160 L                   |
| Pump                     |                         |
| Power kw                 | 1 hp                    |
| Flow rate                | 115 l/min               |
| Weight                   | 430 kg                  |