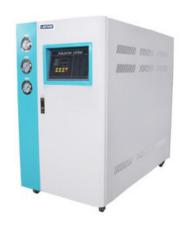

## RECIRCULATING CHILLER WATER COOLED LTCHI9-8

## RECIRCULATING CHILLER WATER COOLED LTCHI9-8

Also known as Laboratory Water Chiller.

## LTCHI9-8 RECIRCULATING CHILLER WATER COOLED

The well-known product spleen compressor, high-efficiency shell and tube condenser, evaporator combination, super refrigeration, power saving PID microcomputer full-function control, easy to operate, can accurately control the water temperature within 3°C~35°C.

Unique new design stainless steel opening Type thermal insulation water tank, easy to clean and repair, reasonable internal pipeline layout, effectively reducing energy consumption.

Copper pipes are welded with Smick L30345% silver electrode, with high density and long life.

With current overload protection, high and low voltage switch, delay protection, over temperature protection, antifreeze, abnormal indication system.