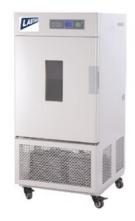

## CLIMATE CHAMBER LTCHM20-2

## **CLIMATE CHAMBER LTCHM20-2**

## LTCHM20-2 CLIMATE CHAMBER

Polished stainless-steel chamber, semicircular arcs at corners for easy cleaning, and the space between the shelves in the chamber is adjustable

Microprocessor controller for temperature and humidity ensures of precise and reliable control

Imported compressor

Independent temperature-limiting alarm system ensures experiments run safely

Printer connector and RS485 connector are options which can connect printerand computer to record the parameters and the variations of temperature

There is a 25mm instruction connection hole on the left side of the chamber for easy testing operation and temperature measurement