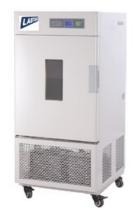

## CLIMATE CHAMBER LTCHM20-3

## **CLIMATE CHAMBER LTCHM20-3**

## LTCHM20-3 CLIMATE CHAMBER

Polished stainless-steel chamber, semicircular arcs at corners for easy cleaning, and the space between the shelves in the chamber is adjustable

Microprocessor controller for temperature and humidity ensures of precise and reliable control

Imported compressor

Independent temperature-limiting alarm system ensures experiments run safely

Printer connector and RS485 connector are options which can connect printerand computer to record the parameters and the variations of temperature

There is a 25mm instruction connection hole on the left side of the chamber for easy testing operation and temperature measurement