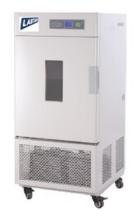

## CLIMATE CHAMBER LTCHM20-5

## **CLIMATE CHAMBER LTCHM20-5**

## LTCHM20-5 CLIMATE CHAMBER

Polished stainless-steel chamber, semicircular arcs at corners for easy cleaning, and the space between the shelves in the chamber is adjustable

Microprocessor controller for temperature and humidity ensures of precise and reliable control

Imported compressor

Independent temperature-limiting alarm system ensures experiments run safely

Printer connector and RS485 connector are options which can connect printerand computer to record the parameters and the variations of temperature

There is a 25mm instruction connection hole on the left side of the chamber for easy testing operation and temperature measurement