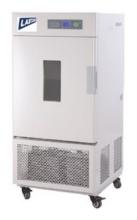

## CLIMATE CHAMBER LTCHM20-7

## LTCHM20-7 CLIMATE CHAMBER

Polished stainless-steel chamber, semicircular arcs at corners for easy cleaning, and the space between the shelves in the chamber is adjustable

Microprocessor controller for temperature and humidity ensures of precise and reliable control

Imported compressor

Independent temperature-limiting alarm system ensures experiments run safely

Printer connector and RS485 connector are options which can connect printerand computer to record the parameters and the variations of temperature

There is a 25mm instruction connection hole on the left side of the chamber for easy testing operation and temperature measurement