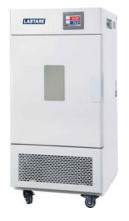

## CLIMATE CHAMBER LTCHM21-12

## **CLIMATE CHAMBER LTCHM21-12**

## LTCHM21-12 CLIMATE CHAMBER

Polished stainless-steel chamber, semicircular arcs at corners for easy cleaning, and the height between the shelves in the chamber are adjustable

Homogeneity air circulating system

With temperature and humidity sensor

With programmable controller, large LCD screen

R134A refrigerant, With compressor and fan motor

A 25mm validation port on side of the chamber for easy testing operation and temperature validation

Over temperature and temperature deviation alarms

Compressor over-heat and over-load protections, fan motor over-heat and waterlack protections

Independent audible and visible temperature-limiting alarm system ensures experiments run safely

## **SPECIFICATIONS**

| Model                  | LTCHM21-12                       |
|------------------------|----------------------------------|
| Capacity               | 250 L                            |
| Temperature Range      | 40-100°C                         |
| Temperature Accuracy   | 0.1°C                            |
| Temperature Stability  | High temp: ±0.5°C Low temp: ±1°C |
| Humidity control range | 35-95%RH                         |
| Humidity Accuracy      | ±3%RH                            |
| Power Consumption      | 7100 W                           |
| Ambient Temperature    | +5 - 35°C                        |
| Electrical Requirement | 380V 50HZ                        |
| Interior Dimension     | 600Wx500Dx820H mm                |
| Exterior Dimension     | 750Wx900Dx1580H mm               |
| Shelves                | 3 pcs                            |