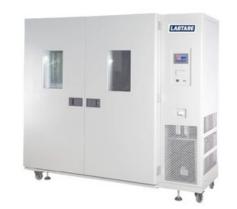

## LTCHM23-15 TEMPERATURE HUMIDITY STABILITY CHAMBER

Microprocessor control, stainless steel chamber, semicircular arcs at corners for easy cleaning

Even air circulating system

R134a refrigerant, 2 imported compressors and fan motor

Over temperature and temperature difference alarms

Imported humidity sensor which can be used in high humidity environment

Balance temperature and humidity adjusting system

There is a 25mm instruction connection hole on the left side of the chamber for easy testing operation and temperature measurement

UV light system for periodic sterilization of chamber.(Option)

Independent audible and visible temperature-limiting alarm system ensures experiments run safely

RS485 connector can connect computer record and inspect the parameters and the variations of temperature

## **SPECIFICATIONS**

| Model                       | LTCHM23-15                                                                                                                                         |
|-----------------------------|----------------------------------------------------------------------------------------------------------------------------------------------------|
| Capacity                    | 1500 L                                                                                                                                             |
| Temperature Range           | 10-50°C with illumination                                                                                                                          |
| Temperature Stability       | ±0.5°C                                                                                                                                             |
| Temperature Uniformity      | ±2°C                                                                                                                                               |
| Humidity control range      | 49-95%RH                                                                                                                                           |
| Humidity Stability          | ±3%RH                                                                                                                                              |
| Illumination                | 0-6000LX adjustable                                                                                                                                |
| Illumination difference     | ≤±500LX                                                                                                                                            |
| Cooling system cooling mode | Two sets of imported compressor work rotationally                                                                                                  |
| Controller                  | Programmable ( touch screen)                                                                                                                       |
| Sensor                      | Temp: Pt100, Humidity: capacitance sensor                                                                                                          |
| Ambient Temperature         | RT+5-30°C                                                                                                                                          |
| Electrical Requirement      | AC 380 V 50 Hz                                                                                                                                     |
| Power Consumption           | 10800W                                                                                                                                             |
| Interior Dimension          | 1550Wx590Dx1650H mm                                                                                                                                |
| External Dimension          | 2110Wx890Dx2000H mm                                                                                                                                |
| Shelves                     | 4 pcs                                                                                                                                              |
| Safety Device               | Compressor overheating and overpressure protection, Fan overheating protection Over temperature protection, Overload protection, Water protections |