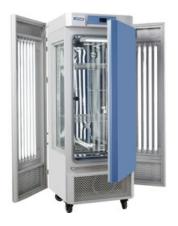

## PLANT GROWTH CHAMBER LTCHM25-3

## LTCHM25-3 PLANT GROWTH CHAMBER

Microprocessor controller for temperature and humidity ensures of precise and reliable control

Simulate changing temperature and light in day/night

Independent temperature-limiting alarm system ensures experiments run safely.

Polished stainless-steel chamber, semicircular arcs at corners for easy cleaning, and the space between the shelves in the chamber is adjustable

Even air circulation

Imported compressor

RS485 connector is option which can connect computer to record the parameters and the variations of temperature

## **SPECIFICATIONS**

| Model                   | LTCHM25-3                                      |
|-------------------------|------------------------------------------------|
| Capacity                | 450 L                                          |
| Display Resolution      | 0.1°C                                          |
| Temperature Uniformity  | ±2°C                                           |
| Shaking Speed Range     | 2050 W                                         |
| Temperature Range       | With Lighting: 10-50°C Without lighting 4-50°C |
| Temperature Stability   | ±1°C                                           |
| Ambient Temperature     | +5-30°C                                        |
| Humidity Range          | 50-90%RH                                       |
| Humidity Accuracy       | ±5-7%RH                                        |
| Continuous Working Time | No less than 180h                              |
| Lighting Intensity      | 0-25000LX Six-grade adjustable                 |
| Lighting Type           | Three surface illumination                     |
| Interior Dimension      | 700Wx550Dx1140H mm                             |
| Exterior Dimension      | 950Wx850Dx1850H mm                             |
| Shelves                 | 3 pcs                                          |