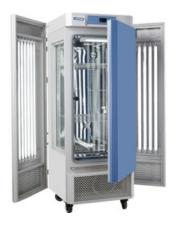

## PLANT GROWTH CHAMBER LTCHM25-5

## LTCHM25-5 PLANT GROWTH CHAMBER

Microprocessor controller for temperature and humidity ensures of precise and reliable control

Simulate changing temperature and light in day/night

Independent temperature-limiting alarm system ensures experiments run safely.

Polished stainless-steel chamber, semicircular arcs at corners for easy cleaning, and the space between the shelves in the chamber is adjustable

Even air circulation

Imported compressor

RS485 connector is option which can connect computer to record the parameters and the variations of temperature

## **SPECIFICATIONS**

| Model                   | LTCHM25-5                                      |
|-------------------------|------------------------------------------------|
| Capacity                | 800 L                                          |
| Display Resolution      | 0.1°C                                          |
| Temperature Uniformity  | ±2°C                                           |
| Shaking Speed Range     | 4100 W                                         |
| Temperature Range       | With Lighting: 10-50°C Without lighting 4-50°C |
| Temperature Stability   | ±1°C                                           |
| Ambient Temperature     | +5-30°C                                        |
| Humidity Range          | 50-90%RH                                       |
| Humidity Accuracy       | ±5-7%RH                                        |
| Continuous Working Time | No less than 180h                              |
| Lighting Intensity      | 0-30000LX Six-grade adjustable                 |
| Lighting Type           | Shelves illumination (two Shelves)             |
| Interior Dimension      | 965Wx580Dx1430H mm                             |
| Exterior Dimension      | 1475Wx890Dx1780H mm                            |
| Shelves                 | 3 pcs                                          |