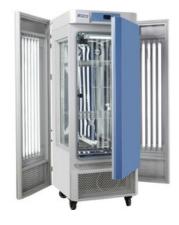

## PLANT GROWTH CHAMBER LTCHM25-6

## LTCHM25-6 PLANT GROWTH CHAMBER

Microprocessor controller for temperature and humidity ensures of precise and reliable control

Simulate changing temperature and light in day/night

Independent temperature-limiting alarm system ensures experiments run safely.

Polished stainless-steel chamber, semicircular arcs at corners for easy cleaning, and the space between the shelves in the chamber is adjustable

Even air circulation

Imported compressor

RS485 connector is option which can connect computer to record the parameters and the variations of temperature

## **SPECIFICATIONS**

| Model                   | LTCHM25-6                                      |
|-------------------------|------------------------------------------------|
| Capacity                | 800 L                                          |
| Display Resolution      | 0.1°C                                          |
| Temperature Uniformity  | ±2°C                                           |
| Shaking Speed Range     | 3700 W                                         |
| Temperature Range       | With Lighting: 10-50°C Without lighting 4-50°C |
| Temperature Stability   | ±1°C                                           |
| Ambient Temperature     | +5-30°C                                        |
| Humidity Range          | 50-90%RH                                       |
| Humidity Accuracy       | ±5-7%RH                                        |
| Continuous Working Time | No less than 180h                              |
| Lighting Intensity      | 0-30000LX Six-grade adjustable                 |
| Lighting Type           | Shelves illumination (two Shelves)             |
| Interior Dimension      | 965Wx580Dx1430H mm                             |
| Exterior Dimension      | 1475Wx890Dx1780H mm                            |
| Shelves                 | 3 pcs                                          |