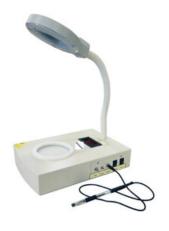

## LTCOU8-1 BACTERIAL COLONY COUNTER

CMOS integrated circuit and LED digital display.

The special probe counts sensitively and accurately.

It is composed by counter, probe and count pond, etc.

The magnification is variable by adjusting the flectional arm.

## **SPECIFICATIONS**

| Model                 | LTCOU8-1        |
|-----------------------|-----------------|
| Phonetic Counting     | No              |
| Amplification         | 5X, 10X         |
| Counter Range         | 0 ~ 999         |
| Suitable Petri Dishes | φ50-150mm       |
| Character Height      | 13mm            |
| Lamp Power            | 16W             |
| External Size(W*D*H)  | 270*200*70mm    |
| Package Size(W*D*H)   | 370*270*330mm   |
| Net Weight            | 1.7kg           |
| Gross Weight          | 3kg             |
| Power Supply          | AC220V, 50/60HZ |