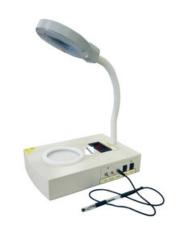

## LTCOU8-2 BACTERIAL COLONY COUNTER

CMOS integrated circuit and LED digital display. The special probe counts sensitively and accurately. It is composed by counter, probe and count pond, etc. The magnification is variable by adjusting the flectional arm.

## **SPECIFICATIONS**

| Model                 | LTCOU8-2         |
|-----------------------|------------------|
| Phonetic Counting     | No               |
| Amplification         | 5X, 10X          |
| Counter Range         | 0 ~ 999          |
| Suitable Petri Dishes | φ50-150mm        |
| Character Height      | 13mm             |
| Lamp Power            | 16W              |
| External Size(W*D*H)  | 270*200*70mm     |
| Package Size(W*D*H)   | 370*270*330mm    |
| Net Weight            | 1.7kg            |
| Gross Weight          | Зkg              |
| Power Supply          | AC110V, 50/60 Hz |