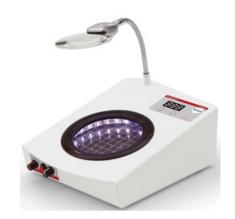

## LTCOU9-3 BACTERIAL COLONY COUNTER

It is a high-tech colony counter, known for its user-friendly functions and excellent ergonomics. It can accurately count all the culture media (culture dishes, filters) used in microbiology.

Place the petri dish on the pressure-sensitive glass surface, and you can use any felttip marker to press and count, and there will be a pleasant beep when counting, and the accumulated data will be displayed

on the LED sereen immediately. The touch sensitivity of the pressure sensor can be adjusted to adapt to different culture vessels and user habits. With the function of manually increasing or decreasing the counting button, the repeated counting or missing counting can be corrected during operation.

The internal LED lighting system is glare-free and the Luminosity is adjustable, which makes the colony form a sharp contrast view to adapt to the difficult-to-observe microorganisms in the culture container. The grid size is moderate, which is convenient for accurate counting by blocks.

The large frameless magnifying glass (which can achieve magnification of 3 times or 9 times of observation and counting) and the unique upper light source campensation illumination make the microbial appear completely, and the counting operation to be much easier.