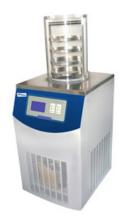

## STANDARD FREEZE DRYER LTFDR13-1

## STANDARD FREEZE DRYER LTFDR13-1

Also known as Floor Standing Freeze Dryer, Freeze Drying Equipment, Floor Type Freeze Dryer, Laboratory Floor Type Freeze Dryer, laboratory Floor Standing Lyophilizer, Floor Type Lyophilizer, T-Manifold Freeze Dryer.

## LTFDR13-1 STANDARD FREEZE DRYER

## **SPECIFICATIONS**

| Model                 | LTFDR13-1     |
|-----------------------|---------------|
| Туре                  | Standard type |
| Condenser Temperature | -110°C        |
| Freeze Drying area    | 0.12 m²       |
| Bulk capacity         | 1.2 L         |
| Tray                  | ф200mm, 4pcs  |