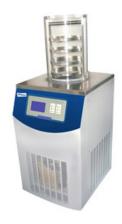

## STANDARD FREEZE DRYER LTFDR13-12

## STANDARD FREEZE DRYER LTFDR13-12

Also known as Floor Standing Freeze Dryer, Freeze Drying Equipment, Floor Type Freeze Dryer, Laboratory Floor Type Freeze Dryer, laboratory Floor Standing Freeze Dryer, Laboratory Freeze Drying Equipment, Floor Standing Lyophilizer, Floor Type Lyophilizer, T-Manifold Freeze Dryer.

## LTFDR13-12 STANDARD FREEZE DRYER

## **SPECIFICATIONS**

| Model                 | LTFDR13-12                           |
|-----------------------|--------------------------------------|
| Туре                  | Standard type electric heating shelf |
| Condenser Temperature | -110°C                               |
| Freeze Drying area    | 0.12 m²                              |
| Bulk capacity         | 1.2 L                                |
| Tray                  | ф200mm, 4pcs                         |