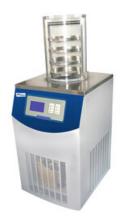

## STANDARD FREEZE DRYER LTFDR13-13

## STANDARD FREEZE DRYER LTFDR13-13

Also known as Floor Standing Freeze Dryer, Freeze Drying Equipment, Floor Type Freeze Dryer, Laboratory Floor Type Freeze Dryer, laboratory Floor Standing Freeze Dryer, Laboratory Freeze Drying Equipment, Floor Standing Lyophilizer, Floor Type Lyophilizer, T-Manifold Freeze Dryer.

## LTFDR13-13 STANDARD FREEZE DRYER

## **SPECIFICATIONS**

| Model                 | LTFDR13-13                           |
|-----------------------|--------------------------------------|
| Туре                  | Standard type electric heating shelf |
| Condenser Temperature | -110°C                               |
| Freeze Drying area    | 0.18 m²                              |
| Bulk capacity         | 1.8 L                                |
| Tray                  | ф200mm, 6pcs                         |