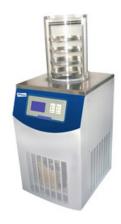

## STANDARD FREEZE DRYER LTFDR13-14

## STANDARD FREEZE DRYER LTFDR13-14

Also known as Floor Standing Freeze Dryer, Freeze Drying Equipment, Floor Type Freeze Dryer, Laboratory Floor Type Freeze Dryer, laboratory Floor Standing Freeze Dryer, Laboratory Freeze Drying Equipment, Floor Standing Lyophilizer, Floor Type Lyophilizer, T-Manifold Freeze Dryer.

## LTFDR13-14 STANDARD FREEZE DRYER

## **SPECIFICATIONS**

| Model                 | LTFDR13-14                           |
|-----------------------|--------------------------------------|
| Туре                  | Standard type electric heating shelf |
| Condenser Temperature | -110°C                               |
| Freeze Drying area    | 0.24 m²                              |
| Bulk capacity         | 2.4 L                                |
| Tray                  | ф200mm, 8pcs                         |