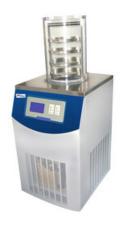

## T-MANIFOLD FREEZE DRYER LTFDR13-17

## T-MANIFOLD FREEZE DRYER LTFDR13-17

Also known as Floor Standing Freeze Dryer, Freeze Drying Equipment, Floor Type Freeze Dryer, Laboratory Floor Type Freeze Dryer, laboratory Floor Standing Freeze Dryer, Laboratory Freeze Drying Equipment, Floor Standing Lyophilizer, Floor Type Lyophilizer, T-Manifold Freeze Dryer.

## LTFDR13-17 T-MANIFOLD FREEZE DRYER

## **SPECIFICATIONS**

| Model                 | LTFDR13-17                           |
|-----------------------|--------------------------------------|
| Туре                  | Manifold type Electric heating shelf |
| Condenser Temperature | -110°C                               |
| Freeze Drying area    | 0.12 m²                              |
| Bulk capacity         | 1.2 L                                |
| Tray                  | ф200mm, 4pcs                         |
| Round bottom flask    | 1000ml,500ml ,250ml ,100ml,50ml      |