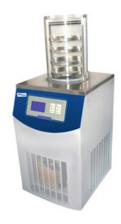

## T-MANIFOLD FREEZE DRYER LTFDR13-18

## T-MANIFOLD FREEZE DRYER LTFDR13-18

Also known as Floor Standing Freeze Dryer, Freeze Drying Equipment, Floor Type Freeze Dryer, Laboratory Floor Type Freeze Dryer, laboratory Floor Standing Freeze Dryer, Laboratory Freeze Drying Equipment, Floor Standing Lyophilizer, Floor Type Lyophilizer, T-Manifold Freeze Dryer.

## LTFDR13-18 T-MANIFOLD FREEZE DRYER

## **SPECIFICATIONS**

| Model                 | LTFDR13-18                           |
|-----------------------|--------------------------------------|
| Туре                  | Manifold type Electric heating shelf |
| Condenser Temperature | -110°C                               |
| Freeze Drying area    | 0.18 m²                              |
| Bulk capacity         | 1.8 L                                |
| Tray                  | ф200mm, 6pcs                         |
| Round bottom flask    | 1000ml,500ml ,250ml ,100ml,50ml      |