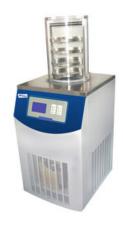

## T-MANIFOLD FREEZE DRYER LTFDR13-19

## T-MANIFOLD FREEZE DRYER LTFDR13-19

Also known as Floor Standing Freeze Dryer, Freeze Drying Equipment, Floor Type Freeze Dryer, Laboratory Floor Type Freeze Dryer, laboratory Floor Standing Freeze Dryer, Laboratory Freeze Drying Equipment, Floor Standing Lyophilizer, Floor Type Lyophilizer, T-Manifold Freeze Dryer.

## LTFDR13-19 T-MANIFOLD FREEZE DRYER

## **SPECIFICATIONS**

| Model                 | LTFDR13-19                           |
|-----------------------|--------------------------------------|
| Туре                  | Manifold type Electric heating shelf |
| Condenser Temperature | -110°C                               |
| Freeze Drying area    | 0.24 m²                              |
| Bulk capacity         | 2.4 L                                |
| Tray                  | ф200mm, 8pcs                         |
| Round bottom flask    | 1000ml,500ml ,250ml ,100ml,50ml      |