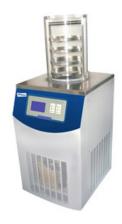

## STANDARD FREEZE DRYER LTFDR13-2

## STANDARD FREEZE DRYER LTFDR13-2

Also known as Floor Standing Freeze Dryer, Freeze Drying Equipment, Floor Type Freeze Dryer, Laboratory Floor Type Freeze Dryer, laboratory Floor Standing Freeze Dryer, Laboratory Freeze Drying Equipment, Floor Standing Lyophilizer, Floor Type Lyophilizer, T-Manifold Freeze Dryer.

## LTFDR13-2 STANDARD FREEZE DRYER

## **SPECIFICATIONS**

| Model                 | LTFDR13-2     |
|-----------------------|---------------|
| Туре                  | Standard type |
| Condenser Temperature | -110°C        |
| Freeze Drying area    | 0.18 m²       |
| Bulk capacity         | 1.8 L         |
| Tray                  | ф200mm, 6pcs  |