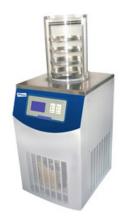

## STANDARD FREEZE DRYER LTFDR13-23

## STANDARD FREEZE DRYER LTFDR13-23

Also known as Floor Standing Freeze Dryer, Freeze Drying Equipment, Floor Type Freeze Dryer, Laboratory Floor Type Freeze Dryer, laboratory Floor Standing Freeze Dryer, Laboratory Freeze Drying Equipment, Floor Standing Lyophilizer, Floor Type Lyophilizer, T-Manifold Freeze Dryer.

## LTFDR13-23 STANDARD FREEZE DRYER

## **SPECIFICATIONS**

| Model                 | LTFDR13-23    |
|-----------------------|---------------|
| Туре                  | Standard type |
| Condenser Temperature | -110°C        |
| Freeze Drying area    | 0.36 m²       |
| Bulk capacity         | 3.6 L         |
| Tray                  | ф240mm, 8pcs  |