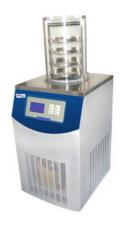

## T-MANIFOLD FREEZE DRYER LTFDR13-26

## T-MANIFOLD FREEZE DRYER LTFDR13-26

Also known as Floor Standing Freeze Dryer, Freeze Drying Equipment, Floor Type Freeze Dryer, Laboratory Floor Type Freeze Dryer, laboratory Floor Standing Freeze Dryer, Laboratory Freeze Drying Equipment, Floor Standing Lyophilizer, Floor Type Lyophilizer, T-Manifold Freeze Dryer.

## LTFDR13-26 T-MANIFOLD FREEZE DRYER

## **SPECIFICATIONS**

| Model                 | LTFDR13-26                      |
|-----------------------|---------------------------------|
| Туре                  | Manifold Type                   |
| Condenser Temperature | -110°C                          |
| Freeze Drying area    | 0.18 or 0.27 m <sup>2</sup>     |
| Bulk capacity         | 1.8 or 2.7 L                    |
| Tray                  | ф240mm, 4 or 6pcs               |
| Round bottom flask    | 1000ml,500ml ,250ml ,100ml,50ml |