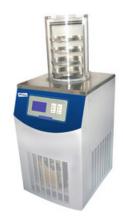

## T-MANIFOLD FREEZE DRYER LTFDR13-27

## T-MANIFOLD FREEZE DRYER LTFDR13-27

Also known as Floor Standing Freeze Dryer, Freeze Drying Equipment, Floor Type Freeze Dryer, Laboratory Floor Type Freeze Dryer, laboratory Floor Standing Freeze Dryer, Laboratory Freeze Drying Equipment, Floor Standing Lyophilizer, Floor Type Lyophilizer, T-Manifold Freeze Dryer.

## LTFDR13-27 T-MANIFOLD FREEZE DRYER

## **SPECIFICATIONS**

| Model                 | LTFDR13-27                      |
|-----------------------|---------------------------------|
| Туре                  | Manifold Type                   |
| Condenser Temperature | -110°C                          |
| Freeze Drying area    | 0.36 m²                         |
| Bulk capacity         | 3.6 L                           |
| Tray                  | ф240mm, 8pcs                    |
| Round bottom flask    | 1000ml,500ml ,250ml ,100ml,50ml |