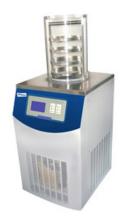

## STANDARD FREEZE DRYER LTFDR13-31

## STANDARD FREEZE DRYER LTFDR13-31

Also known as Floor Standing Freeze Dryer, Freeze Drying Equipment, Floor Type Freeze Dryer, Laboratory Floor Type Freeze Dryer, laboratory Floor Standing Freeze Dryer, Laboratory Freeze Drying Equipment, Floor Standing Lyophilizer, Floor Type Lyophilizer, T-Manifold Freeze Dryer.

## LTFDR13-31 STANDARD FREEZE DRYER

## **SPECIFICATIONS**

| Model                 | LTFDR13-31                           |
|-----------------------|--------------------------------------|
| Туре                  | Standard type electric heating shelf |
| Condenser Temperature | -110°C                               |
| Freeze Drying area    | 0.18 or 0.27 m²                      |
| Bulk capacity         | 1.8 or 2.7 L                         |
| Tray                  | ф240mm, 4 or брсs                    |