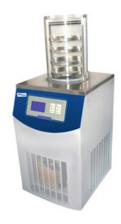

## STANDARD FREEZE DRYER LTFDR13-32

## STANDARD FREEZE DRYER LTFDR13-32

Also known as Floor Standing Freeze Dryer, Freeze Drying Equipment, Floor Type Freeze Dryer, Laboratory Floor Type Freeze Dryer, laboratory Floor Standing Freeze Dryer, Laboratory Freeze Drying Equipment, Floor Standing Lyophilizer, Floor Type Lyophilizer, T-Manifold Freeze Dryer.

## LTFDR13-32 STANDARD FREEZE DRYER

## **SPECIFICATIONS**

| Model                 | LTFDR13-32                           |
|-----------------------|--------------------------------------|
| Туре                  | Standard type electric heating shelf |
| Condenser Temperature | -110°C                               |
| Freeze Drying area    | : 0.36 m²                            |
| Bulk capacity         | 3.6 L                                |
| Tray                  | ф240mm, 8pcs                         |