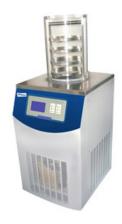

## T-MANIFOLD FREEZE DRYER LTFDR13-35

## T-MANIFOLD FREEZE DRYER LTFDR13-35

Also known as Floor Standing Freeze Dryer, Freeze Drying Equipment, Floor Type Freeze Dryer, Laboratory Floor Type Freeze Dryer, laboratory Floor Standing Freeze Dryer, Laboratory Freeze Drying Equipment, Floor Standing Lyophilizer, Floor Type Lyophilizer, T-Manifold Freeze Dryer.

## LTFDR13-35 T-MANIFOLD FREEZE DRYER

## **SPECIFICATIONS**

| Model                 | LTFDR13-35                           |
|-----------------------|--------------------------------------|
| Туре                  | Manifold type Electric heating shelf |
| Condenser Temperature | -110°C                               |
| Freeze Drying area    | 0.18 or 0.27 m²                      |
| Bulk capacity         | 1.8 or 2.7 L                         |
| Tray                  | ф240mm, 4 or 6pcs                    |
| Round bottom flask    | 1000ml,500ml ,250ml ,100ml,50ml      |