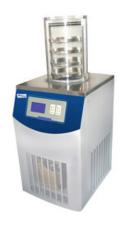

## T-MANIFOLD FREEZE DRYER LTFDR13-36

## T-MANIFOLD FREEZE DRYER LTFDR13-36

Also known as Floor Standing Freeze Dryer, Freeze Drying Equipment, Floor Type Freeze Dryer, Laboratory Floor Type Freeze Dryer, laboratory Floor Standing Freeze Dryer, Laboratory Freeze Drying Equipment, Floor Standing Lyophilizer, Floor Type Lyophilizer, T-Manifold Freeze Dryer.

## LTFDR13-36 T-MANIFOLD FREEZE DRYER

## **SPECIFICATIONS**

| Model                 | LTFDR13-36                           |
|-----------------------|--------------------------------------|
| Туре                  | Manifold type Electric heating shelf |
| Condenser Temperature | -110°C                               |
| Freeze Drying area    | 0.36 m²                              |
| Bulk capacity         | 3.6 L                                |
| Tray                  | ф240mm, 8pcs                         |
| Round bottom flask    | 1000ml,500ml ,250ml ,100ml,50ml      |