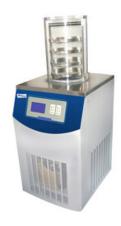

## TOP PRESS FREEZE DRYER LTFDR13-38

## TOP PRESS FREEZE DRYER LTFDR13-38

Also known as Floor Standing Freeze Dryer, Freeze Drying Equipment, Floor Type Freeze Dryer, Laboratory Floor Type Freeze Dryer, laboratory Floor Standing Freeze Dryer, Laboratory Freeze Drying Equipment, Floor Standing Lyophilizer, Floor Type Lyophilizer, T-Manifold Freeze Dryer.

## LTFDR13-38 TOP PRESS FREEZE DRYER

## **SPECIFICATIONS**

| Model                 | LTFDR13-38                                          |
|-----------------------|-----------------------------------------------------|
| Туре                  | Top Press with Manifold type electric heating shelf |
| Condenser Temperature | -110℃                                               |
| Freeze Drying area    | 0.12 m²                                             |
| Bulk capacity         | 1.2 L                                               |
| Tray                  | ф200mm, 4pcs                                        |
| Round bottom flask    | 1000ml,500ml ,250ml ,100ml,50ml                     |