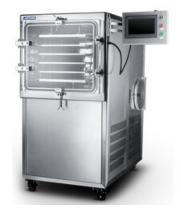

## IN SITU FREEZE DRYER LTFDR14-10

## IN SITU FREEZE DRYER LTFDR14-10

Also known as Silicone Oil Heating Lyophilizer.

## LTFDR14-10 IN SITU FREEZE DRYER

One-piece design, compact equipment installation

The maintenance orientation is concentrated on one side, which is convenient for maintenance

A variety of security interlocking functions to fully protect the product