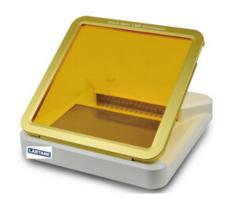

## BLUE LIGHT TRANSILLUMINATOR LTGEL8-2

## **BLUE LIGHT TRANSILLUMINATOR LTGEL8-2**

Used in Forensic, molecular biology, genetics, microbiology labs, gel electrophoresis instruments.

## LTGEL8-2 BLUE LIGHT TRANSILLUMINATOR

Blue light prevents users easily exposed parts from UV damage. It has also no damage for DNA fragments.

Long life and strong illumination due to 108 pieces of LED light. Suitable for observation of large range of fluorescent. High luminance, high sensitivity and good homogeneity.

It can be used individually blu-ray module. Low background values. No side.

Screen plate fixed at random. Angle adjustable, single handedly can operate, which makes its more easily watch gel.

Compared with the traditional UV transmission instrument: uniform trans-illumination blu-ray module, sample observation more symmetrical and photo's effect is better.

Import good quality LED bead. Long term energy conservation and environment protection. No need to replace bulbs. Free maintenance and long service life of LED can reach to 50000 hours.

Perfect observation with full size transparent optical filter. Safe operation, no need to wear safety glasses or other protection device.