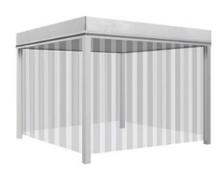

## HEPA FILTERED CLEAN BOOTH LTHEP9-1

Used in Pharmaceutical, Experimental drugs, Processing formula , electronics, medicine, food, precision instruments, biochemical and chemical industries..

Also known as Down Flow booth.

## LTHEP9-1 HEPA FILTERED CLEAN BOOTH

Customized design available

It can be used singly or combined

Compared with civil type and fabricated type clean room of hundred clean level, it has low running cost and fast effect and can be easily installed

Modular construction, easy to increase clean level, good expansion and reusable, convenient movement (Universal wheel can be installed)

## **SPECIFICATIONS**

| Model                     | LTHEP9-1                                       |
|---------------------------|------------------------------------------------|
| Clean Level               | ISO 5(Class100),Class A                        |
| HEPA Filter               | 99.999% efficiency at 0.3pm                    |
| FFU Nos.                  | 4 pcs                                          |
| Control System            | Microprocessor control system                  |
| Rectangular Tube Material | Aluminium alloy                                |
| Wall Material             | Anti-static dustproof curtain                  |
| Blower                    | Built-in centrifugal blower, speed adjustable  |
| UV Lamp                   | 40W Emission of 253.7 nanometers with UV timer |
| Illumination Lamp         | 16Wx1 LED Lamp,Illumination:2:500lux           |
| Air Velocity              | 0.1-0.6m/s,average 0.45m/s                     |
| Internal Size (WxDxH)     | 1920x1380x2140 mm                              |
| External Size (WxDxH)     | 2000x1500x2530 mm                              |
| Package Size (WxDxH)      | 2110x930x920 mm 2280x660x500 mm                |
| Consumption               | 800 W                                          |
| Gross Weight              | 390 kg                                         |
| Net Weight                | 355 kg                                         |
| Noise                     | ≤75 dB                                         |
| Power Supply              | AC220V±10%, 60Hz/50Hz;110V±10%, 60Hz           |