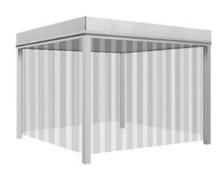

## LTHEP9-2 HEPA FILTERED CLEAN BOOTH

Customized design available

It can be used singly or combined

Compared with civil type and fabricated type clean room of hundred clean level, it has low running cost and fast effect and can be easily installed

Modular construction, easy to increase clean level, good expansion and reusable, convenient movement (Universal wheel can be installed)

## **SPECIFICATIONS**

| Model                     | LTHEP9-2                                         |
|---------------------------|--------------------------------------------------|
| Clean Level               | ISO 5(Class100),Class A                          |
| HEPA Filter               | 99.999% efficiency at 0.3pm                      |
| FFU Nos.                  | 6 pcs                                            |
| Control System            | Microprocessor control system                    |
| Rectangular Tube Material | Aluminium alloy                                  |
| Wall Material             | Anti-static dustproof curtain                    |
| Blower                    | Built-in centrifugal blower, speed adjustable    |
| UV Lamp                   | 40Wx2 Emission of 253.7 nanometers with UV timer |
| Illumination Lamp         | 16Wx2 LED Lamp,lllumination:2:500lux             |
| Air Velocity              | 0.1-0.6m/s,average 0.45m/s                       |
| Internal Size (WxDxH)     | 2920x1880x2115 mm                                |
| External Size (WxDxH)     | 3000x2000x2530 mm                                |
| Package Size (WxDxH)      | 3080x980x1280 mm, 3080x660x550 mm                |
| Consumption               | 1500 W                                           |
| Gross Weight              | 670 kg                                           |
| Net Weight                | 625 kg                                           |
| Noise                     | ≤75 dB                                           |
| Power Supply              | AC220V±10%, 60Hz/50Hz;110V±10%, 60Hz             |