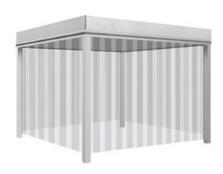

## HEPA FILTERED CLEAN BOOTH LTHEP9-3

Used in Pharmaceutical, Experimental drugs, Processing formula , electronics, medicine, food, precision instruments, biochemical and chemical industries..

Also known as Down Flow booth.

## LTHEP9-3 HEPA FILTERED CLEAN BOOTH

Customized design available

It can be used singly or combined

Compared with civil type and fabricated type clean room of hundred clean level, it has low running cost and fast effect and can be easily installed

Modular construction, easy to increase clean level, good expansion and reusable, convenient movement (Universal wheel can be installed)

## **SPECIFICATIONS**

| Model                     | LTHEP9-3                                         |
|---------------------------|--------------------------------------------------|
| Clean Level               | ISO 5(Class100),Class A                          |
| HEPA Filter               | 99.999% efficiency at 0.3pm                      |
| FFU Nos.                  | 12 pcs                                           |
| Control System            | Microprocessor control system                    |
| Rectangular Tube Material | Aluminium alloy                                  |
| Wall Material             | Anti-static dustproof curtain                    |
| Blower                    | Built-in centrifugal blower, speed adjustable    |
| UV Lamp                   | 40Wx3 Emission of 253.7 nanometers with UV timer |
| Illumination Lamp         | 16Wx3 LED Lamp,Illumination:2:500lux             |
| Air Velocity              | 0.1-0.6m/s,average 0.45m/s                       |
| Internal Size (WxDxH)     | 3880x2880x2095 mm                                |
| External Size (WxDxH)     | 4000x3000x2530 mm                                |
| Package Size (WxDxH)      | 3080x980x1280 mmx2, 4080x660x550 mm              |
| Consumption               | 2800 W                                           |
| Gross Weight              | 1100 kg                                          |
| Net Weight                | 1020 kg                                          |
| Noise                     | ≤75 dB                                           |
| Power Supply              | AC220V±10%, 60Hz/50Hz;110V±10%, 60Hz             |