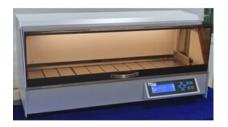

## AUTOMATIC TISSUE PROCESSOR LTHIS10-9

## **AUTOMATIC TISSUE PROCESSOR LTHIS10-9**

Used in Clinical and Research Histopathology. Also known as Tissue Embedding Cassettes.

## LTHIS10-9 AUTOMATIC TISSUE PROCESSOR

Prompt judge and automatic processing in case of abnormal condition, which can prevent the tissue from being damaged.

Double-control heat without water. Based on different tissues, several running programs available for customers. With transmission of gear and rack, mechanical failures can be reduced. Several standby programs available.

## **SPECIFICATIONS**

| Model                        | LTHIS10-9                                       |
|------------------------------|-------------------------------------------------|
| Tanks                        | 12 Tanks (3 wax cylinders in the end)           |
| Capacity of single- tanks    | 1000 ml                                         |
| Basket can hold              | 60 specimens                                    |
| Single tanks processing time | set arbitrarily in the range of 0 to 99 hour(s) |