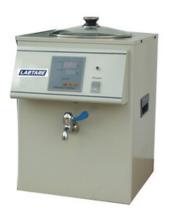

## PARAFFIN DISPENSER LTHIS13-4

## PARAFFIN DISPENSER LTHIS13-4

Used in Pathology, Histology. Also known as Tissue Embedding Station.

## LTHIS13-4 PARAFFIN DISPENSER

The full automatic procedure control&new heating element gives feature of quick heating & energy saving. It possesses the function of memorization to keep the set temperature automatically after startup. The LED shows heating state.

## **SPECIFICATIONS**

| Model                | LTHIS13-4      |
|----------------------|----------------|
| Range of temperature | Ambient∼100 °C |
| Precision            | ± 1 %          |
| Voltage              | AC 110 V 60 Hz |
| Power                | 1200 VA        |
| Capacity             | 10000 ml       |
| Overall dimension    | 350x450x510 mm |
| Net Weight           | 17 kg          |