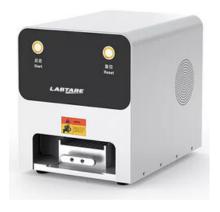

## PLATE SEALER LTHMG8-2

## PLATE SEALER LTHMG8-2

Used in Pharmaceuticals, Mobile inspection laboratories, Disease prevention and control centers, Food Industry, Beverage Industry.

Also known as Screw on capping machine.

## LTHMG8-2 PLATE SEALER

One-button start
Simple and fast operation
Safe and labor-saving
Capping/sealing speed≤4s

## **SPECIFICATIONS**

| Model         | LTHMG8-2                                                                     |
|---------------|------------------------------------------------------------------------------|
| Throughput    | 8-96, suitable for 8-strip PCR tubes and 96-well PCR plates                  |
| Start Method  | Button                                                                       |
| Speed         | Capping\sealing speed≤4s                                                     |
| Function      | 8-strip PCR tubes capping, 96-well PCR plate capping, PCR plate sealing film |
| Adapter       | 2 types, 8-strip PCR tubes and 96-well PCR plates, can be customized         |
| Pressure      | Peak pressure: 300kg                                                         |
| External Size | 277x194x230 mm                                                               |
| Package Size  | 300x260x340 mm                                                               |
| Weight        | Net Weight- 9.2kg Gross Weight- 12kg                                         |
| Power Supply  | 100-240V 50/60Hz                                                             |